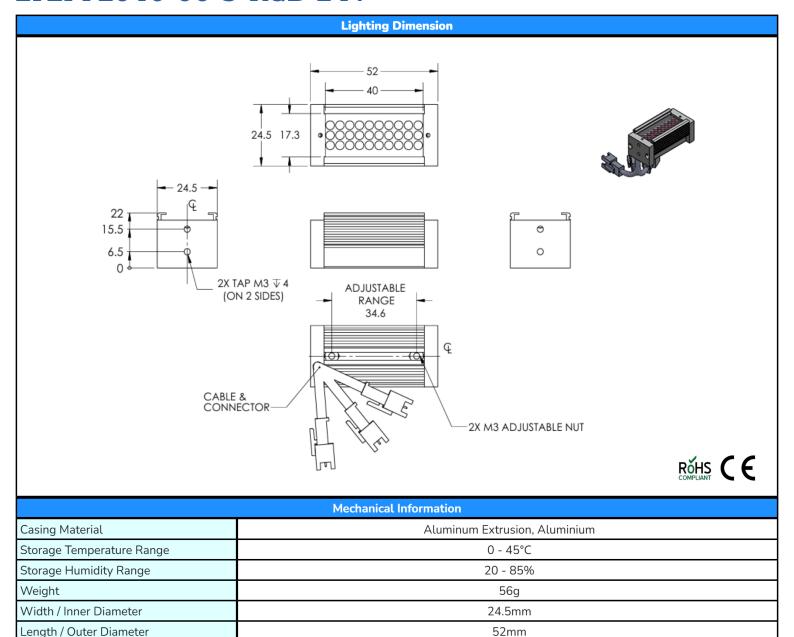

### **ILLUMINATOR DATA**

22mm

## **ILLUMINATOR DATA**

| Lighting Information                     |                                                                                                                                                                                                                                                                                                                                                                                                                                                                                                                                                                                                                                                                                                                                                                                                                                                                                                                                                                                                                                                                                                                                                                                                                                                                                                                                                                                                                                                                                                                                                                                                                                                                                                                                                                                                                                                                                                                                                                                                                                                                                                                              |              |       |                                                                                                                                                                                                                                                                                                                                                                                                                                                                                                                                                                                                                                                                                                                                                                                                                                                                                                                                                                                                                                                                                                                                                                                                                                                                                                                                                                                                                                                                                                                                                                                                                                                                                                                                                                                                                                                                                                                                                                                                                           |         |                                                                                                                                                                                                                                                                                                                                                                                                                                                                                                                                                                                                                                                                                                                                                                                                                                                                                                                                                                                                                                                                                                                                                                                                                                                                                                                                                                                                                                                                                                                                                                                                                                                                                                                                                                                                                                                                                                                                                                                                                                                                                                                              |                                                                                                                                                                                                                                                                                                               |        |        |        |
|------------------------------------------|------------------------------------------------------------------------------------------------------------------------------------------------------------------------------------------------------------------------------------------------------------------------------------------------------------------------------------------------------------------------------------------------------------------------------------------------------------------------------------------------------------------------------------------------------------------------------------------------------------------------------------------------------------------------------------------------------------------------------------------------------------------------------------------------------------------------------------------------------------------------------------------------------------------------------------------------------------------------------------------------------------------------------------------------------------------------------------------------------------------------------------------------------------------------------------------------------------------------------------------------------------------------------------------------------------------------------------------------------------------------------------------------------------------------------------------------------------------------------------------------------------------------------------------------------------------------------------------------------------------------------------------------------------------------------------------------------------------------------------------------------------------------------------------------------------------------------------------------------------------------------------------------------------------------------------------------------------------------------------------------------------------------------------------------------------------------------------------------------------------------------|--------------|-------|---------------------------------------------------------------------------------------------------------------------------------------------------------------------------------------------------------------------------------------------------------------------------------------------------------------------------------------------------------------------------------------------------------------------------------------------------------------------------------------------------------------------------------------------------------------------------------------------------------------------------------------------------------------------------------------------------------------------------------------------------------------------------------------------------------------------------------------------------------------------------------------------------------------------------------------------------------------------------------------------------------------------------------------------------------------------------------------------------------------------------------------------------------------------------------------------------------------------------------------------------------------------------------------------------------------------------------------------------------------------------------------------------------------------------------------------------------------------------------------------------------------------------------------------------------------------------------------------------------------------------------------------------------------------------------------------------------------------------------------------------------------------------------------------------------------------------------------------------------------------------------------------------------------------------------------------------------------------------------------------------------------------------|---------|------------------------------------------------------------------------------------------------------------------------------------------------------------------------------------------------------------------------------------------------------------------------------------------------------------------------------------------------------------------------------------------------------------------------------------------------------------------------------------------------------------------------------------------------------------------------------------------------------------------------------------------------------------------------------------------------------------------------------------------------------------------------------------------------------------------------------------------------------------------------------------------------------------------------------------------------------------------------------------------------------------------------------------------------------------------------------------------------------------------------------------------------------------------------------------------------------------------------------------------------------------------------------------------------------------------------------------------------------------------------------------------------------------------------------------------------------------------------------------------------------------------------------------------------------------------------------------------------------------------------------------------------------------------------------------------------------------------------------------------------------------------------------------------------------------------------------------------------------------------------------------------------------------------------------------------------------------------------------------------------------------------------------------------------------------------------------------------------------------------------------|---------------------------------------------------------------------------------------------------------------------------------------------------------------------------------------------------------------------------------------------------------------------------------------------------------------|--------|--------|--------|
| LED Color                                | RED                                                                                                                                                                                                                                                                                                                                                                                                                                                                                                                                                                                                                                                                                                                                                                                                                                                                                                                                                                                                                                                                                                                                                                                                                                                                                                                                                                                                                                                                                                                                                                                                                                                                                                                                                                                                                                                                                                                                                                                                                                                                                                                          |              | GREEN |                                                                                                                                                                                                                                                                                                                                                                                                                                                                                                                                                                                                                                                                                                                                                                                                                                                                                                                                                                                                                                                                                                                                                                                                                                                                                                                                                                                                                                                                                                                                                                                                                                                                                                                                                                                                                                                                                                                                                                                                                           | BLUE    |                                                                                                                                                                                                                                                                                                                                                                                                                                                                                                                                                                                                                                                                                                                                                                                                                                                                                                                                                                                                                                                                                                                                                                                                                                                                                                                                                                                                                                                                                                                                                                                                                                                                                                                                                                                                                                                                                                                                                                                                                                                                                                                              |                                                                                                                                                                                                                                                                                                               |        |        |        |
| Wavelength                               | # 82-79-8 Spectrum    1                                                                                                                                                                                                                                                                                                                                                                                                                                                                                                                                                                                                                                                                                                                                                                                                                                                                                                                                                                                                                                                                                                                                                                                                                                                                                                                                                                                                                                                                                                                                                                                                                                                                                                                                                                                                                                                                                                                                                                                                                                                                                                      |              |       | # 8.2 x 1 x 1 x 1 x 2 x 2 x 3 x 3 x 3 x 4 x 3 x 4 x 3 x 4 x 3 x 4 x 3 x 4 x 3 x 4 x 3 x 4 x 3 x 4 x 3 x 4 x 3 x 4 x 3 x 4 x 3 x 4 x 3 x 4 x 3 x 4 x 3 x 4 x 3 x 4 x 3 x 4 x 3 x 4 x 3 x 4 x 3 x 4 x 3 x 4 x 3 x 4 x 3 x 4 x 3 x 4 x 3 x 4 x 3 x 4 x 3 x 4 x 3 x 4 x 3 x 4 x 3 x 4 x 3 x 4 x 3 x 4 x 3 x 4 x 3 x 4 x 3 x 4 x 3 x 4 x 3 x 4 x 3 x 4 x 3 x 4 x 3 x 4 x 3 x 4 x 3 x 4 x 3 x 4 x 3 x 4 x 3 x 4 x 3 x 4 x 3 x 4 x 3 x 4 x 3 x 4 x 3 x 4 x 3 x 4 x 3 x 4 x 3 x 4 x 3 x 4 x 3 x 4 x 3 x 4 x 3 x 4 x 3 x 4 x 3 x 4 x 3 x 4 x 3 x 4 x 3 x 4 x 3 x 4 x 3 x 4 x 3 x 4 x 3 x 4 x 3 x 4 x 3 x 4 x 3 x 4 x 3 x 4 x 3 x 4 x 3 x 4 x 3 x 4 x 3 x 4 x 3 x 4 x 3 x 4 x 3 x 4 x 3 x 4 x 3 x 4 x 3 x 4 x 3 x 4 x 3 x 4 x 3 x 4 x 3 x 4 x 3 x 4 x 3 x 4 x 3 x 4 x 3 x 4 x 3 x 4 x 3 x 4 x 3 x 4 x 3 x 4 x 3 x 4 x 3 x 4 x 3 x 4 x 3 x 4 x 3 x 4 x 3 x 4 x 3 x 4 x 3 x 4 x 3 x 4 x 3 x 4 x 3 x 4 x 3 x 4 x 3 x 4 x 3 x 4 x 3 x 4 x 3 x 4 x 3 x 4 x 3 x 4 x 3 x 4 x 3 x 4 x 3 x 4 x 3 x 4 x 3 x 4 x 3 x 4 x 3 x 4 x 3 x 4 x 3 x 4 x 3 x 4 x 3 x 4 x 3 x 4 x 3 x 4 x 3 x 4 x 3 x 4 x 3 x 4 x 3 x 4 x 3 x 4 x 3 x 4 x 3 x 4 x 3 x 4 x 3 x 4 x 3 x 4 x 3 x 4 x 3 x 4 x 3 x 4 x 3 x 4 x 3 x 4 x 3 x 4 x 3 x 4 x 3 x 4 x 3 x 4 x 3 x 4 x 3 x 4 x 3 x 4 x 3 x 4 x 3 x 4 x 3 x 4 x 3 x 4 x 3 x 4 x 3 x 4 x 3 x 4 x 3 x 4 x 3 x 4 x 3 x 4 x 3 x 4 x 3 x 4 x 3 x 4 x 3 x 4 x 3 x 4 x 3 x 4 x 3 x 4 x 3 x 4 x 3 x 4 x 3 x 4 x 3 x 4 x 3 x 4 x 3 x 4 x 3 x 4 x 3 x 4 x 3 x 4 x 3 x 4 x 3 x 4 x 3 x 4 x 3 x 4 x 3 x 4 x 3 x 4 x 3 x 4 x 3 x 4 x 3 x 4 x 3 x 4 x 3 x 4 x 3 x 4 x 3 x 4 x 3 x 4 x 3 x 4 x 3 x 4 x 3 x 4 x 3 x 4 x 3 x 4 x 3 x 4 x 3 x 4 x 3 x 4 x 3 x 4 x 3 x 4 x 3 x 4 x 3 x 4 x 3 x 4 x 3 x 4 x 3 x 4 x 3 x 4 x 3 x 4 x 3 x 4 x 3 x 4 x 3 x 4 x 3 x 4 x 3 x 4 x 3 x 4 x 3 x 4 x 3 x 4 x 3 x 4 x 3 x 4 x 3 x 4 x 3 x 4 x 3 x 4 x 3 x 4 x 3 x 4 x 3 x 4 x 3 x 4 x 3 x 4 x 3 x 4 x 3 x 4 x 3 x 4 x 3 x 4 x 3 x 4 x 3 x 4 x 3 x 4 x 3 x 4 x 3 x 4 x 3 x 4 x 3 x 4 x 3 x 4 x 3 x 4 x 3 x 4 x 3 x 4 x 3 x 4 x 3 x 4 x 3 x 4 x 3 x 3 |         |                                                                                                                                                                                                                                                                                                                                                                                                                                                                                                                                                                                                                                                                                                                                                                                                                                                                                                                                                                                                                                                                                                                                                                                                                                                                                                                                                                                                                                                                                                                                                                                                                                                                                                                                                                                                                                                                                                                                                                                                                                                                                                                              | 8 32-70 % Spectrum  1.0  1.0  1.0  1.0  1.0  1.0  1.0  1.                                                                                                                                                                                                                                                     |        |        |        |
| Working Distance                         | 80mm                                                                                                                                                                                                                                                                                                                                                                                                                                                                                                                                                                                                                                                                                                                                                                                                                                                                                                                                                                                                                                                                                                                                                                                                                                                                                                                                                                                                                                                                                                                                                                                                                                                                                                                                                                                                                                                                                                                                                                                                                                                                                                                         | 90mm         | 10    | 0mm                                                                                                                                                                                                                                                                                                                                                                                                                                                                                                                                                                                                                                                                                                                                                                                                                                                                                                                                                                                                                                                                                                                                                                                                                                                                                                                                                                                                                                                                                                                                                                                                                                                                                                                                                                                                                                                                                                                                                                                                                       | 80mm    | 90mm                                                                                                                                                                                                                                                                                                                                                                                                                                                                                                                                                                                                                                                                                                                                                                                                                                                                                                                                                                                                                                                                                                                                                                                                                                                                                                                                                                                                                                                                                                                                                                                                                                                                                                                                                                                                                                                                                                                                                                                                                                                                                                                         | 100mm                                                                                                                                                                                                                                                                                                         | 80mm   | 90mm   | 100mm  |
| Intensity (±15%)                         | 7597lx                                                                                                                                                                                                                                                                                                                                                                                                                                                                                                                                                                                                                                                                                                                                                                                                                                                                                                                                                                                                                                                                                                                                                                                                                                                                                                                                                                                                                                                                                                                                                                                                                                                                                                                                                                                                                                                                                                                                                                                                                                                                                                                       | 6078lx       | 49    | )56lx                                                                                                                                                                                                                                                                                                                                                                                                                                                                                                                                                                                                                                                                                                                                                                                                                                                                                                                                                                                                                                                                                                                                                                                                                                                                                                                                                                                                                                                                                                                                                                                                                                                                                                                                                                                                                                                                                                                                                                                                                     | 13376lx | 10977lx                                                                                                                                                                                                                                                                                                                                                                                                                                                                                                                                                                                                                                                                                                                                                                                                                                                                                                                                                                                                                                                                                                                                                                                                                                                                                                                                                                                                                                                                                                                                                                                                                                                                                                                                                                                                                                                                                                                                                                                                                                                                                                                      | 8875lx                                                                                                                                                                                                                                                                                                        | 8548lx | 5964lx | 5751lx |
| Illumination (Number of Row)             |                                                                                                                                                                                                                                                                                                                                                                                                                                                                                                                                                                                                                                                                                                                                                                                                                                                                                                                                                                                                                                                                                                                                                                                                                                                                                                                                                                                                                                                                                                                                                                                                                                                                                                                                                                                                                                                                                                                                                                                                                                                                                                                              | 3            |       |                                                                                                                                                                                                                                                                                                                                                                                                                                                                                                                                                                                                                                                                                                                                                                                                                                                                                                                                                                                                                                                                                                                                                                                                                                                                                                                                                                                                                                                                                                                                                                                                                                                                                                                                                                                                                                                                                                                                                                                                                           | 3       |                                                                                                                                                                                                                                                                                                                                                                                                                                                                                                                                                                                                                                                                                                                                                                                                                                                                                                                                                                                                                                                                                                                                                                                                                                                                                                                                                                                                                                                                                                                                                                                                                                                                                                                                                                                                                                                                                                                                                                                                                                                                                                                              |                                                                                                                                                                                                                                                                                                               | 3      |        |        |
| Illumination Active Area                 | Active C                                                                                                                                                                                                                                                                                                                                                                                                                                                                                                                                                                                                                                                                                                                                                                                                                                                                                                                                                                                                                                                                                                                                                                                                                                                                                                                                                                                                                                                                                                                                                                                                                                                                                                                                                                                                                                                                                                                                                                                                                                                                                                                     | outer Diamet | ter   |                                                                                                                                                                                                                                                                                                                                                                                                                                                                                                                                                                                                                                                                                                                                                                                                                                                                                                                                                                                                                                                                                                                                                                                                                                                                                                                                                                                                                                                                                                                                                                                                                                                                                                                                                                                                                                                                                                                                                                                                                           | 40      |                                                                                                                                                                                                                                                                                                                                                                                                                                                                                                                                                                                                                                                                                                                                                                                                                                                                                                                                                                                                                                                                                                                                                                                                                                                                                                                                                                                                                                                                                                                                                                                                                                                                                                                                                                                                                                                                                                                                                                                                                                                                                                                              |                                                                                                                                                                                                                                                                                                               |        |        |        |
| Illumination Active Area                 | Active Inner Diameter                                                                                                                                                                                                                                                                                                                                                                                                                                                                                                                                                                                                                                                                                                                                                                                                                                                                                                                                                                                                                                                                                                                                                                                                                                                                                                                                                                                                                                                                                                                                                                                                                                                                                                                                                                                                                                                                                                                                                                                                                                                                                                        |              |       |                                                                                                                                                                                                                                                                                                                                                                                                                                                                                                                                                                                                                                                                                                                                                                                                                                                                                                                                                                                                                                                                                                                                                                                                                                                                                                                                                                                                                                                                                                                                                                                                                                                                                                                                                                                                                                                                                                                                                                                                                           | 17.3    |                                                                                                                                                                                                                                                                                                                                                                                                                                                                                                                                                                                                                                                                                                                                                                                                                                                                                                                                                                                                                                                                                                                                                                                                                                                                                                                                                                                                                                                                                                                                                                                                                                                                                                                                                                                                                                                                                                                                                                                                                                                                                                                              |                                                                                                                                                                                                                                                                                                               |        |        |        |
| Emission Angle                           | 0°                                                                                                                                                                                                                                                                                                                                                                                                                                                                                                                                                                                                                                                                                                                                                                                                                                                                                                                                                                                                                                                                                                                                                                                                                                                                                                                                                                                                                                                                                                                                                                                                                                                                                                                                                                                                                                                                                                                                                                                                                                                                                                                           |              |       |                                                                                                                                                                                                                                                                                                                                                                                                                                                                                                                                                                                                                                                                                                                                                                                                                                                                                                                                                                                                                                                                                                                                                                                                                                                                                                                                                                                                                                                                                                                                                                                                                                                                                                                                                                                                                                                                                                                                                                                                                           | 0°      |                                                                                                                                                                                                                                                                                                                                                                                                                                                                                                                                                                                                                                                                                                                                                                                                                                                                                                                                                                                                                                                                                                                                                                                                                                                                                                                                                                                                                                                                                                                                                                                                                                                                                                                                                                                                                                                                                                                                                                                                                                                                                                                              |                                                                                                                                                                                                                                                                                                               | 0°     |        |        |
| Eye Safety Class (IEC62471)              | EXEMPT  Products with sources, which do not pose any potential photobiological hazard even for the continuous and unrestricted exposure.  Example: 8 hours of exposure poses no acute hazard to either eye or skin, and 10,000 seconds (2.8 hours) of the intent starting causes no blue light retinal hazard.                                                                                                                                                                                                                                                                                                                                                                                                                                                                                                                                                                                                                                                                                                                                                                                                                                                                                                                                                                                                                                                                                                                                                                                                                                                                                                                                                                                                                                                                                                                                                                                                                                                                                                                                                                                                               |              |       | EXEMPT  Products with sources, which do not pose any potential photobiological hazard even for the continuous and unrestricted exposure. Example: 8 hours of exposure poses no acute hazard to either eye or skin, and 10,000 seconds (2.8 hours) of the intent starting causes no blue light retinal hazard.                                                                                                                                                                                                                                                                                                                                                                                                                                                                                                                                                                                                                                                                                                                                                                                                                                                                                                                                                                                                                                                                                                                                                                                                                                                                                                                                                                                                                                                                                                                                                                                                                                                                                                             |         |                                                                                                                                                                                                                                                                                                                                                                                                                                                                                                                                                                                                                                                                                                                                                                                                                                                                                                                                                                                                                                                                                                                                                                                                                                                                                                                                                                                                                                                                                                                                                                                                                                                                                                                                                                                                                                                                                                                                                                                                                                                                                                                              | EXEMPT  Products with sources, which do not pose any potential photobiological hazard even for the continuous and unrestricted exposure. Example: 8 hours of exposure poses no acute hazard to either eye or skin, and 10,000 seconds (2.8 hours) of the intent starting causes no blue light retinal hazard. |        |        |        |
| Chromaticity Table For White Colour Only | Value   Valu |              |       |                                                                                                                                                                                                                                                                                                                                                                                                                                                                                                                                                                                                                                                                                                                                                                                                                                                                                                                                                                                                                                                                                                                                                                                                                                                                                                                                                                                                                                                                                                                                                                                                                                                                                                                                                                                                                                                                                                                                                                                                                           |         | Section   Sect |                                                                                                                                                                                                                                                                                                               |        |        |        |